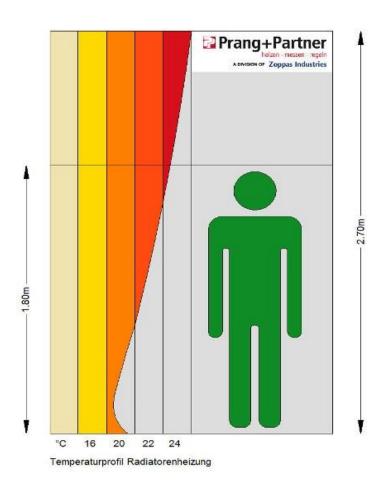

#### Improved passenger comfort

- \* uniform heat distribution
- \* more legroom / headroom

#### Reduced LCC

- \* lower energy consumption
- \* zero cleaning costs