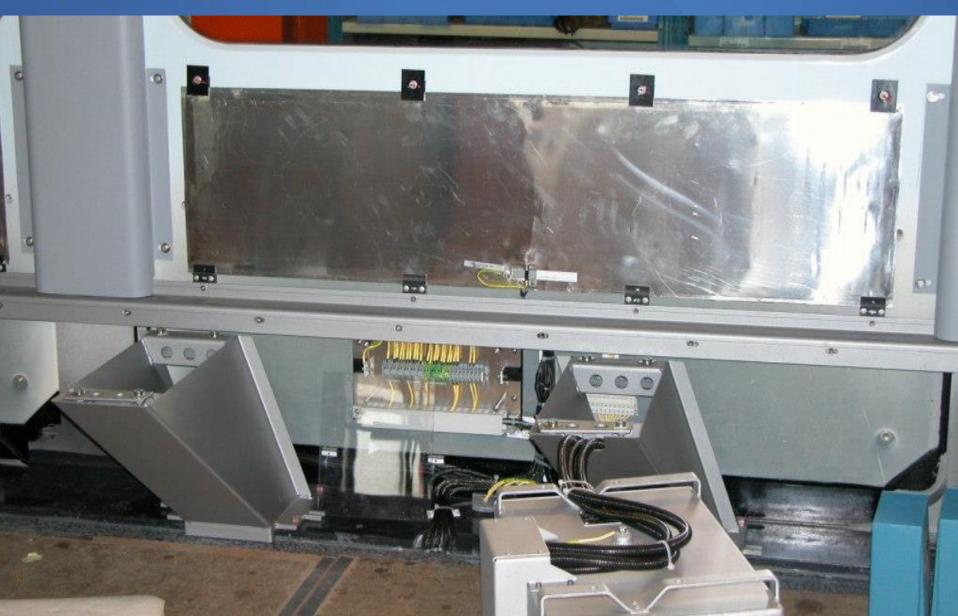

s – zero non conformity



**Project:** Kiss SBB, Swiss Railways, 50 units 6 cars, 24 units 4 cars

Customer: STADLER Altenrhein, Switzerland

**Product:** passenger floors, sidewalls, maintenance cover, threshold bars



**Project:** Kiss BLS, Bern Lötschberg Bahn, 28 units 4 cars

Customer: STADLER Altenrhein, Switzerland

**Product:** passenger floors, sidewalls, maintenance cover, threshold bars



**Project:** Kiss Westbahn Austria, 7 units 6 cars

Customer: STADLER Altenrhein, Switzerland

**Product:** passenger floors, sidewalls, maintenance cover, threshold bars



**Project:** Kiss VNS, ODEG, Ostdeutsche Eisenbahn GmbH, 16 units 4 cars

**Customer:** STADLER Pankow, Germany

**Product:** passenger floors, sidewalls, maintenance cover, threshold bars

# Layout example

























+15 years experience with heated flooring