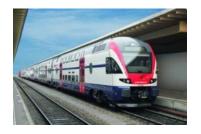

#### References – zero non conformity

**Project:** Kiss SBB, Swiss Railways, 50 units 6 cars, 24 units 4 cars

Customer: STADLER Altenrhein, Switzerland

**Product:** passenger floors, sidewalls, maintenance cover, threshold bars