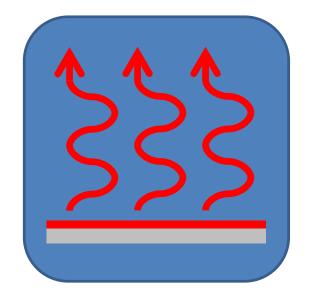

#### Improved passenger comfort

- \* uniform heat distribution
- \* more legroom / headroom

#### Reduced LCC

- \* lower energy consumption
- \* zero cleaning costs